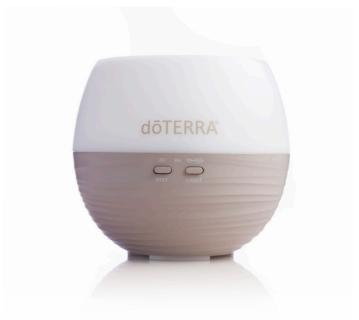

# dōTERRA Petal Diffuser

## **PRODUCT FEATURES**

- 2 and 6 hour continuous and 12 hour intermittent (5 min. on, 5 min. off) diffuser settings
- Optional lighting settings: nightlight or light-free
- Ultra-fine mist reaches up to 330 sq. ft.
- Simple, 3-piece diffuser is easy and convenient to use

### **Petal Diffuser**

Part Number: 60207949 Wholesale: \$47.00

Retail: \$62.67

PV: 20

#### PRODUCT DESCRIPTION

The dōTERRA Petal Diffuser is a small, user friendly diffuser that delivers aromatic benefits to your family and home. It has a relaxing mist and soft white ambient light, making it ideal for nighttime diffusion, and can cover up to 330 square feet. The Petal Diffuser has three timed settings—2 and 6 hours continuous and 12 hours intermittent— allowing you to customize the release of essential oils into the air.